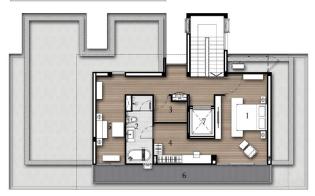

#### 1. PARKING

- 2. BEDROOM (4)
- 3. BATHROOM (4)
- 4. LIVING AREA
- 5. DINGNING&PANTRY AREA
- 6. SERVICE ROOM
- 7. THAI KITCHEN

8. MAID'S ROOM

- 9. POWDER ROOM
- 10. STORGAGE ROOM
- 11. LAUNDRY ROOM
- 12. BALCONY
- 14. GARDEN
- 15. GARBAGE
- 16. BATHROOM MAID'S ADDITIONALWORK\*
- 9\* POWDER ROOM
- 12\* BALCONY
- 13\* SWIMMING POOL

1. MASTER BEDROOM (1)

- 2. MASTER BATHROOM (1)
- 3. BEDROOM (2)
- 4. WALK-IN CLOSET
- 5. BATHROOM (2,3)
- 6. BEDROOM (3)
- 7. BALCONY

### 1<sup>st</sup> FLOOR

© 2020 CBRE (Thailand) Co., Ltd. This information has been obtained from sources believed reliable. We have not verified it and make no guarantee, warranty or representation about it. Any projections, opinions, assumptions or estimates used are for example only and do not represent the current or future performance of the property. You and your advisors should conduct a careful, independent investigation of the property to determine to your satisfaction the suitability of the property for your needs.