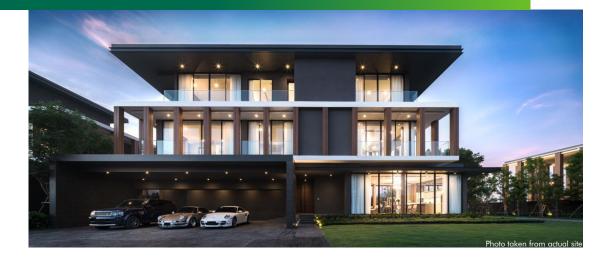

Super Luxury Single House in Bangna

## **BAAN ISSARA BANGNA**

#### DEVELOPER: C.I.N Estate Co., Ltd.

| Land Area:   | 24-3-74 Rai (Freehold) |
|--------------|------------------------|
| lo of Unite: | Single House 44 Plots  |

No. of Units: Features:

ž

- + The latest unique super luxury single houses in Bangna with easy access to downtown and resort destinations via the expressway and the motorway
- + 2- and 3-storey single detached houses with 4-6 bedrooms and 3-5 parking spaces with lift on selected houses
- + Five house types with usable areas of 250-697 sq.m. and land areas of 100-238 sq.wah
- + Highly functional interior design with top quality branded specifications
- + Complete facilities including a clubhouse, fitness, salt water swimming pool, and garden area with private space – enjoy the warmth of nature with your family