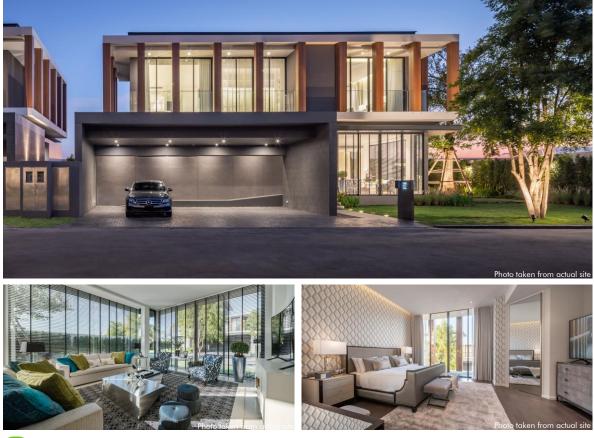

Super Luxury Single House in Bangna

## **BAAN ISSARA BANGNA**

#### DEVELOPER: C.I.N Estate Co., Ltd.

| Land Area:   | 24-3-74 Rai (Freehold) |
|--------------|------------------------|
| lo of Unite: | Single House 44 Plots  |

No. of Units: Features:

ž

- + The latest unique super luxury single houses in Bangna with easy access to downtown and resort destinations via the expressway and the motorway
- + 2- and 3-storey single detached houses with 4-6 bedrooms and 3-5 parking spaces with lift on selected houses
- + Five house types with usable areas of 250-697 sq.m. and land areas of 100-238 sq.wah
- + Highly functional interior design with top quality branded specifications
- + Complete facilities including a clubhouse, fitness, salt water swimming pool, and garden area with private space – enjoy the warmth of nature with your family