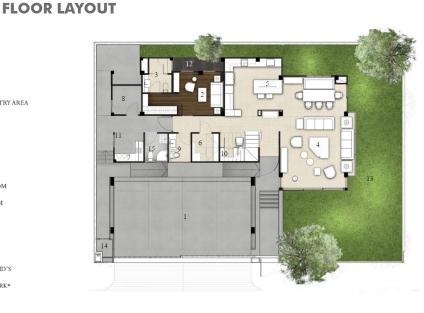

### **FLOOR LAYOUT**

1. PARKING 2. LIFT

- 3. SERVICE ROOM
- 4. LIVING AREA
- 5. DINGNING&PANTRY AREA
- 6. BEDROOM (6)
- 7. THAI KITCHEN
- 8. MAID'S ROOM
- 9. POWDER ROOM
- 10. STORGAGE ROOM 11. LAUNDRY ROOM
- 12. BALCONY
- 14. GARDEN
- 15. GARBAGE
- 16. BATHROOM (6)
- 17. BATHROOM MAID'S
- ADDITIONAL WORK\*
- 9\* POWDER ROOM
- 12\* BALCONY
- 13\* SWIMMING POOL

#### 1<sup>st</sup> FLOOR

2<sup>nd</sup> FLOOR

3<sup>rd</sup> FLOOR

© 2020 CBRE (Thailand) Co., Ltd. This information has been obtained from sources believed reliable. We have not verified it and make no guarantee, warranty or representation about it. Any projections, opinions, assumptions or estimates used are for example only and do not represent the current or future performance of the property. You and your advisors should conduct a careful, independent investigation of the property to determine to your satisfaction the suitability of the property for your needs.