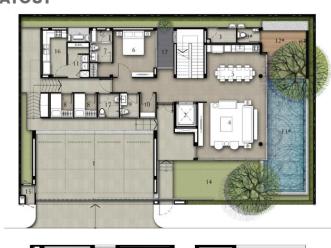

## CALLA

Usable Area:

459 sq.m.

Land Area:

100 - 154 sq.wah

## CALLA

## **FLOOR LAYOUT**

- 1. PARKING
- 2. BEDROOM (4)
- 3. BATHROOM (4)
- 4. LIVING AREA
- 5. DINGNING&PANTRY AREA
- 6. SERVICE ROOM
- 7. THAI KITCHEN
- 8. MAID'S ROOM 9. POWDER ROOM
- 10. STORGAGE ROOM
- 11. LAUNDRY ROOM
- 12. BALCONY
- 14. GARDEN
- 15. GARBAGE
- 16. BATHROOM MAID'S
- ADDITIONAL WORK\*
- 9\* POWDER ROOM
- 12\* BALCONY
- 13\* SWIMMING POOL

MASTER BEDROOM (1)
 MASTER BATHROOM (1)
 BEDROOM (2)

4. WALK-IN CLOSET

5. BATHROOM (2, 3)
 6. BEDROOM (3)
 7. BALCONY

#### 1<sup>st</sup> FLOOR

#### 2<sup>nd</sup> FLOOR

© 2020 CBRE (Thailand) Co., Ltd. This information has been obtained from sources believed reliable. We have not verified it and make no guarantee, warranty or representation about it. Any projections, opinions, assumptions or estimates used are for example only and do not represent the current or future performance of the property. You and your advisors should conduct a careful, independent investigation of the property to determine to your satisfaction the suitability of the property for your needs.