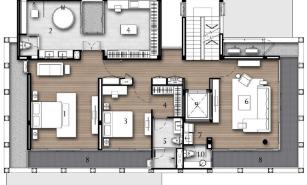

### **FLOOR LAYOUT**

1. PARKING 2. LIFT

- 3. SERVICE ROOM
- 4. LIVING AREA
- 5. DINGNING&PANTRY AREA
- 6. BEDROOM (6)
- 7. THAI KITCHEN
- 8. MAID'S ROOM
- 9. POWDER ROOM
- 10. STORGAGE ROOM 11. LAUNDRY ROOM
- 12. BALCONY
- 14. GARDEN
- 15. GARBAGE
- 16. BATHROOM (6)
- 17. BATHROOM MAID'S
- ADDITIONAL WORK\*
- 9\* POWDER ROOM
- 12\* BALCONY
- 13\* SWIMMING POOL

1. JUNIOR MASTER BEDROOM  $\left< 2 \right>$ 

- 2. JUNIOR MASTER BATHROOM (2) 3. BEDROOM (4)
- 4. BEDROOM (5)
- 5. WALK-IN CLOSET
- 6. BATHROOM (4-5)
- 7. FAMILY ROOM
- 8. PANTRY AREA
- 9. BALCONY
- 10. LIFT
- 11. POWDER ROOM
- 1. MASTER BEDROOM (1) 2. MASTER BATHROOM (1)
- 2. MASTER BATH
- 3. BEDROOM (3)
- 4. WALK-IN CLOSET
- 5. BATHROOM (3)
- 6. PRAYER ROOM
- 7. STORAGE ROOM
- 8. BALCONY
- 9. LIFT

#### 1<sup>st</sup> FLOOR

2<sup>nd</sup> FLOOR

3<sup>rd</sup> FLOOR

© 2020 CBRE (Thailand) Co., Ltd. This information has been obtained from sources believed reliable. We have not verified it and make no guarantee, warranty or representation about it. Any projections, opinions, assumptions or estimates used are for example only and do not represent the current or future performance of the property. You and your advisors should conduct a careful, independent investigation of the property to determine to your satisfaction the suitability of the property for your needs.