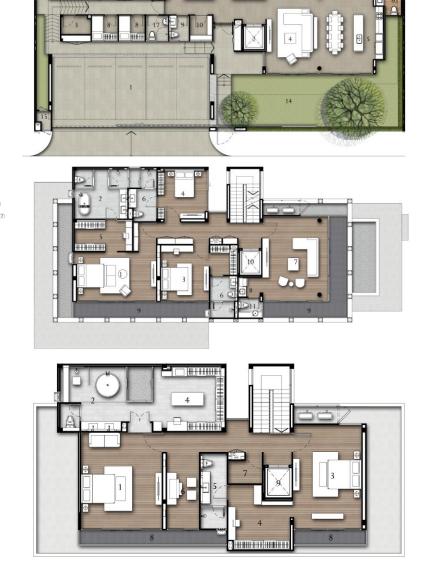

## ABELIA

Usable Area:

697 sq.m.

Land Area:

132 - 238 sq.wah

## ABELIA

### **FLOOR LAYOUT**

1. PARKING 2. LIFT

- 3. SERVICE ROOM
- 4. LIVING AREA
- 5. DINGNING&PANTRY AREA
- 6. BEDROOM (6)
- 7. THAI KITCHEN
- 8. MAID'S ROOM
- 9. POWDER ROOM
- 10. STORGAGE ROOM 11. LAUNDRY ROOM
- 12. BALCONY
- 14. GARDEN
- 15. GARBAGE
- 16. BATHROOM (6)
- 17. BATHROOM MAID'S
- ADDITIONAL WORK\*
- 9\* POWDER ROOM
- 12\* BALCONY
- 13\* SWIMMING POOL

1. JUNIOR MASTER BEDROOM  $\left< 2 \right>$ 

- 2. JUNIOR MASTER BATHROOM (2) 3. BEDROOM (4)
- 4. BEDROOM (5)
- 5. WALK-IN CLOSET
- 6. BATHROOM (4-5)
- 7. FAMILY ROOM
- 8. PANTRY AREA
- 9. BALCONY
- 10. LIFT
- 11. POWDER ROOM
- 1. MASTER BEDROOM (1) 2. MASTER BATHROOM (1)
- 2. MASTER BATH
- 3. BEDROOM (3)
- 4. WALK-IN CLOSET
- 5. BATHROOM (3)
- 6. PRAYER ROOM
- 7. STORAGE ROOM
- 8. BALCONY
- 9. LIFT

#### 1<sup>st</sup> FLOOR

2<sup>nd</sup> FLOOR

3<sup>rd</sup> FLOOR

© 2020 CBRE (Thailand) Co., Ltd. This information has been obtained from sources believed reliable. We have not verified it and make no guarantee, warranty or representation about it. Any projections, opinions, assumptions or estimates used are for example only and do not represent the current or future performance of the property. You and your advisors should conduct a careful, independent investigation of the property to determine to your satisfaction the suitability of the property for your needs.