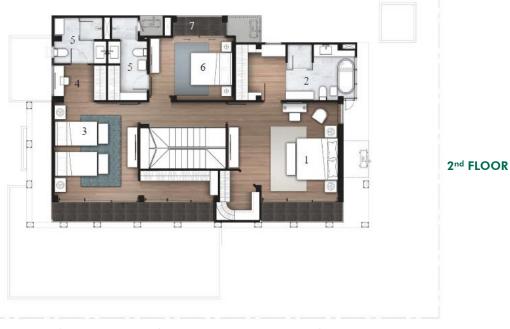

1. JUNIOR MASTER BEDROOM  $\left< 2 \right>$ 

- 2. JUNIOR MASTER BATHROOM (2) 3. BEDROOM (4)
- 4. BEDROOM (5)
- 5. WALK-IN CLOSET
- 6. BATHROOM (4-5)
- 7. FAMILY ROOM
- 8. PANTRY AREA
- 9. BALCONY
- 10. LIFT
- 11. POWDER ROOM
- 1. MASTER BEDROOM (1) 2. MASTER BATHROOM (1)
- 2. MASTER BATH
- 3. BEDROOM (3)
- 4. WALK-IN CLOSET
- 5. BATHROOM (3)
- 6. PRAYER ROOM
- 7. STORAGE ROOM
- 8. BALCONY
- 9. LIFT

#### 1<sup>st</sup> FLOOR

2<sup>nd</sup> FLOOR

3<sup>rd</sup> FLOOR

© 2020 CBRE (Thailand) Co., Ltd. This information has been obtained from sources believed reliable. We have not verified it and make no guarantee, warranty or representation about it. Any projections, opinions, assumptions or estimates used are for example only and do not represent the current or future performance of the property. You and your advisors should conduct a careful, independent investigation of the property to determine to your satisfaction the suitability of the property for your needs.