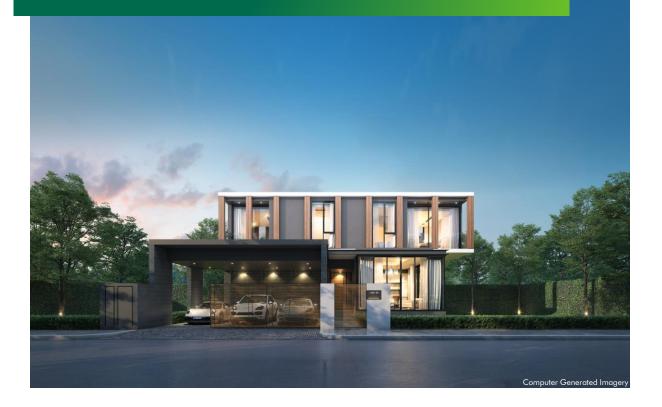

Super Luxury Single House in Bangna

## **BAAN ISSARA BANGNA**

#### DEVELOPER: C.I.N Estate Co., Ltd.

| Land Area:   | 24-3-74 Rai (Freehold) |
|--------------|------------------------|
| lo of Unite: | Single House 44 Plots  |

No. of Units: Features:

ž

- + The latest unique super luxury single houses in Bangna with easy access to downtown and resort destinations via the expressway and the motorway
- + 2- and 3-storey single detached houses with 4-6 bedrooms and 3-5 parking spaces with lift on selected houses
- + Five house types with usable areas of 250-697 sq.m. and land areas of 100-238 sq.wah
- + Highly functional interior design with top quality branded specifications
- + Complete facilities including a clubhouse, fitness, salt water swimming pool, and garden area with private space – enjoy the warmth of nature with your family