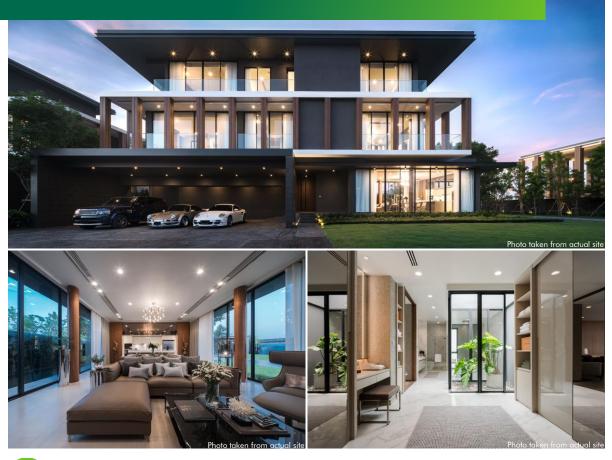

Super Luxury Single House in Bangna

## **BAAN ISSARA BANGNA**

#### DEVELOPER: C.I.N Estate Co., Ltd.

| Land Area:   | 24-3-74 Rai (Freehold) |
|--------------|------------------------|
| lo of Unite: | Single House 44 Plots  |

No. of Units: Features:

ž

- + The latest unique super luxury single houses in Bangna with easy access to downtown and resort destinations via the expressway and the motorway
- + 2- and 3-storey single detached houses with 4-6 bedrooms and 3-5 parking spaces with lift on selected houses
- + Five house types with usable areas of 250-697 sq.m. and land areas of 100-238 sq.wah
- + Highly functional interior design with top quality branded specifications
- + Complete facilities including a clubhouse, fitness, salt water swimming pool, and garden area with private space – enjoy the warmth of nature with your family