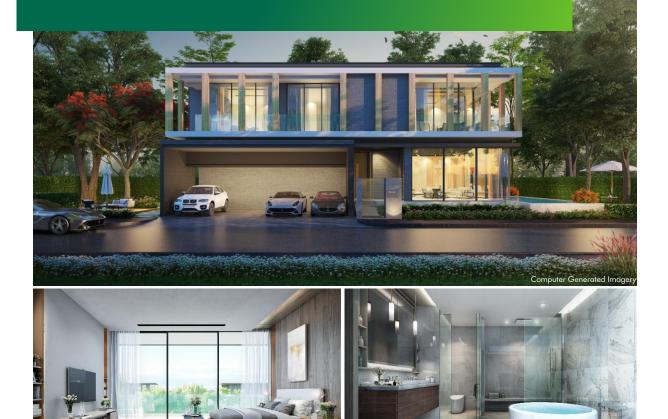

Super Luxury Single House in Bangna

#### DEVELOPER: C.I.N Estate Co., Ltd.

| Land Area:   | 24-3-74 Rai (Freehold) |
|--------------|------------------------|
| lo of Unite: | Single House 44 Plots  |

No. of Units: Features:

ž

- + The latest unique super luxury single houses in Bangna with easy access to downtown and resort destinations via the expressway and the motorway
- + 2- and 3-storey single detached houses with 4-6 bedrooms and 3-5 parking spaces with lift on selected houses
- + Five house types with usable areas of 250-697 sq.m. and land areas of 100-238 sq.wah
- + Highly functional interior design with top quality branded specifications
- + Complete facilities including a clubhouse, fitness, salt water swimming pool, and garden area with private space – enjoy the warmth of nature with your family