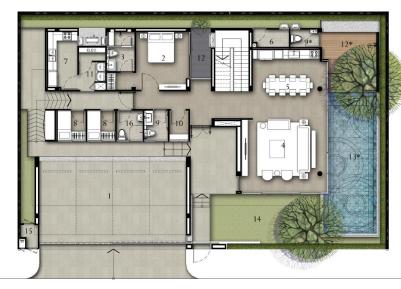

## **FLOOR LAYOUT**

- 1. PARKING
- 2. BEDROOM (4)
- 3. BATHROOM (4)
- 4. LIVING AREA
- 5. DINGNING&PANTRY AREA
- 6. SERVICE ROOM
- 7. THAI KITCHEN
- 8. MAID'S ROOM 9. POWDER ROOM
- 10. STORGAGE ROOM
- 11. LAUNDRY ROOM
- 12. BALCONY
- 14. GARDEN
- 15. GARBAGE
- 16. BATHROOM MAID'S
- ADDITIONAL WORK\*
- 9\* POWDER ROOM
- 12\* BALCONY
- 13\* SWIMMING POOL

MASTER BEDROOM (1)
 MASTER BATHROOM (1)
 BEDROOM (2)

4. WALK-IN CLOSET

5. BATHROOM (2, 3)
 6. BEDROOM (3)
 7. BALCONY

#### 1<sup>st</sup> FLOOR

#### 2<sup>nd</sup> FLOOR

© 2020 CBRE (Thailand) Co., Ltd. This information has been obtained from sources believed reliable. We have not verified it and make no guarantee, warranty or representation about it. Any projections, opinions, assumptions or estimates used are for example only and do not represent the current or future performance of the property. You and your advisors should conduct a careful, independent investigation of the property to determine to your satisfaction the suitability of the property for your needs.