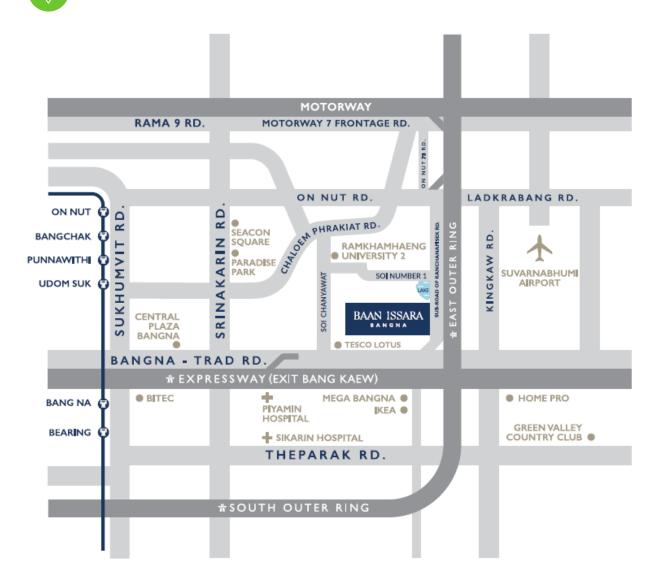

## LIFESTYLE CONCIERGE SERVICES

- + Homecare
- + Healthcare
- + Activities
- + Personal Assistant Service

**EXPECTED COMPLETION** 

+ Q1, 2022 (whole project)

МАР

LOCATION

Using the Bangkeaw exit, stay on the left lane, then turn left onto the first sub-road of Kanchanapisek Road.