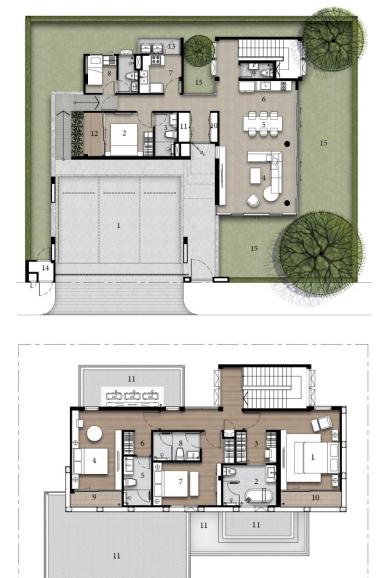

# SALVIA

Usable Area: 250 sq.m.

Land Area:

100 - 105 sq.wah

## Lucksanaporn Sae-Eng

Sales Manager +66 95 207 9235-7 issarabangna@cbre.co.th

SOLE AGENT

Super Luxury Single House in Bangna

PARKING 1

2

3 4

6 7

BEDROOM 1 BATHROOM 1

LIVING AREA

DINING AREA PANTRY THAI KITCHEN

MAID'S ROOM POWDER ROOM 10 STORAGE 11

SERVICE ROOM 12 TERRACE 13 LAUNDRY 14 GARBAGE 15 GARDEN

# **SALVIA**

**FLOOR LAYOUT** 

#### 1<sup>st</sup> FLOOR

2<sup>nd</sup> FLOOR

- MASTER BEDROOM 1
- MASTER BATHROOM WALK-IN CLOSET 2 3
- BEDROOM 3 BATHROOM 3 4
- 5
- 6 7 WALK-IN CLOSET BEDROOM 4
- 8
- BATHROOM 4 BALCONY (LEFT)
- 10 BALCONY (RIGHT)
- 11 ROOF SLAB